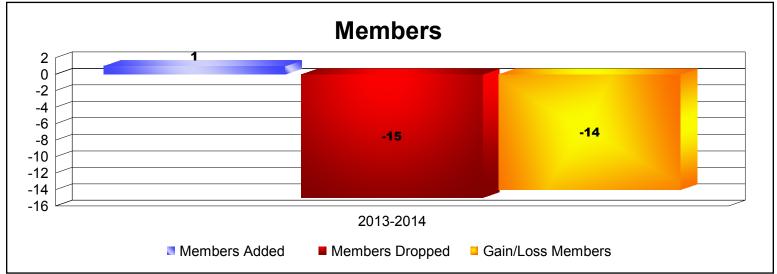

**Disbanded Districts**As of June 2014 Cumulative

| Year      | New<br>Clubs | Dropped<br>Clubs | Gain/<br>Loss<br>Clubs | New<br>Members | Charter<br>Members | Reinstate<br>Members | Transfer<br>Members | Total<br>Member<br>Added | Total<br>Members<br>Dropped | Gain/<br>Loss<br>Members |
|-----------|--------------|------------------|------------------------|----------------|--------------------|----------------------|---------------------|--------------------------|-----------------------------|--------------------------|
| 2013-2014 | 0            | -1               | -1                     | 0              | 0                  | 1                    | 0                   | 1                        | -15                         | -14                      |
| Average   | 0            | -1               | -1                     | 0              | 0                  | 1                    | 0                   | 1                        | -15                         | -14                      |