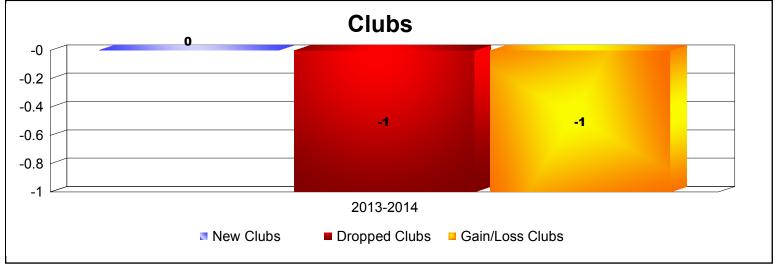

**Disbanded Districts**As of June 2014 Cumulative

| Year      | New<br>Clubs | Dropped<br>Clubs | Gain/<br>Loss<br>Clubs | New<br>Members | Charter<br>Members | Reinstate<br>Members | Transfer<br>Members | Total<br>Member<br>Added | Total<br>Members<br>Dropped | Gain/<br>Loss<br>Members |
|-----------|--------------|------------------|------------------------|----------------|--------------------|----------------------|---------------------|--------------------------|-----------------------------|--------------------------|
| 2013-2014 | 0            | -1               | -1                     | 0              | 0                  | 1                    | 0                   | 1                        | -15                         | -14                      |
| Average   | 0            | -1               | -1                     | 0              | 0                  | 1                    | 0                   | 1                        | -15                         | -14                      |